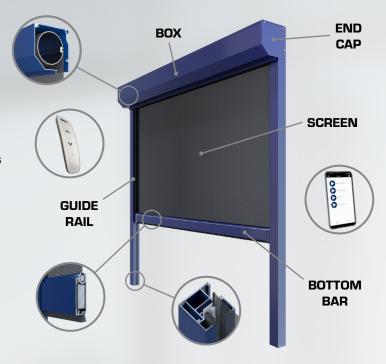

# RETRACTABLE SCREENS

### **OPERATION**

- Minimal size, high-tech extruded aluminum housing
- · Simple operation, controlled by switch, remote, Wi-Fi, or app
- Safe, long-lasting performance with the latest in motorized technologies
- · 2-part guide rails for a clean install and enduring serviceability
- Maximum energy conservation while creating blissful spaces

#### **MATERIALS**

- Extensive variety of beautiful fabric designs and color options
- Gorgeous selection of low maintenance materials
- Commercial grade aluminum Environmentally friendly material with positive effects during production and longterm operation
- · High strength screen textile is resistant to deformation, even under heavy load
- Textile is zip secured to guide rails providing extra strength
- Wide range of fabric shine and coating grades guarantees a premium and long lasting finish