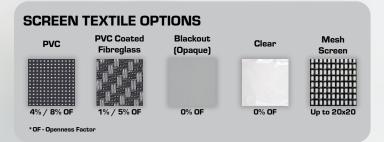

## **SCREEN TEXTILES AND SIZING**

Pentagon TranquilGuard screen fabrics are sourced from the leading textile mills from around the globe to ensure we supply the best quality products to enhance your tranquility and provide you with the best experience and long term satisfaction.

| SHADE 80                                                                                                                                                                              |                     |         |
|---------------------------------------------------------------------------------------------------------------------------------------------------------------------------------------|---------------------|---------|
| Material Description                                                                                                                                                                  | Thickness           | Openess |
| Shade 80 offers a perfect balance between design, transparency, and thermal comfort. This micro-perforated screen has a regular weave, making it ideal for indoor and outdoor shades. | 0.45 mm<br>0.018 ln | 8%      |

| SHADE 90                                                                                                                                                                                                                                     |                     |         |
|----------------------------------------------------------------------------------------------------------------------------------------------------------------------------------------------------------------------------------------------|---------------------|---------|
| Material Description                                                                                                                                                                                                                         | Thickness           | Openess |
| Shade 90 is similar to Shade 80, featuring a lower openness factor with the same balance between design, transparency, and thermal comfort. This micro-perforated screen has a regular weave, making it ideal for indoor and outdoor shades. | 0.45 mm<br>0.018 ln | 4%      |

| SHADE 95 PLUS                                                                                                                               |                     |         |
|---------------------------------------------------------------------------------------------------------------------------------------------|---------------------|---------|
| Material Description                                                                                                                        | Thickness           | Openess |
| Shade 95 Plus enables total darkness, blocking 100% of UV, heat, and light. This opaque fabric is suitable for both indoor and outdoor use. | 0.60 mm<br>0.024 ln | 0%      |

| CLEAR PLUS                                                                                                                                                                                                                    |                     |         |
|-------------------------------------------------------------------------------------------------------------------------------------------------------------------------------------------------------------------------------|---------------------|---------|
| Material Description                                                                                                                                                                                                          | Thickness           | Openess |
| Clear Plus features a transparent PVC resin film with a low thermal conductivity, ideal to protect outdoor structures from wind and rain. UV resistant tested for sun exposure. Combine with other textiles for maximum size. | 0.50 mm<br>0.020 ln | 0%      |

| INSECT PLUS                                                                                                                                                                                          |                     |                |
|------------------------------------------------------------------------------------------------------------------------------------------------------------------------------------------------------|---------------------|----------------|
| Material Description                                                                                                                                                                                 | Thickness           | Openess        |
| Insect Plus keeps you, your family, and your space safe and insect-free. These screens will bar insects from indoor spaces without compromising on light, ventilation, insulations, and great looks. | 0.25 mm<br>0.010 ln | 18x16<br>20x20 |